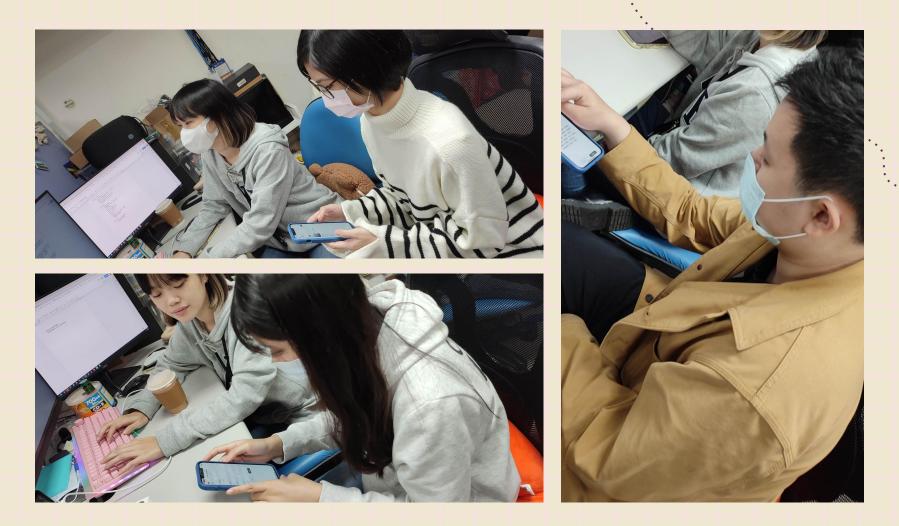

## **Testing Procedures**

- 1. Participants are first introduced of our app and are given time to explore it freely.
- 2. They are asked to complete 3 tasks using think aloud method.
  - Find a playlist with *healing* tag and add it into my playlist.
  - Search for any playlist and add the spots into the playlist you created at the previous step.
  - Create a new playlist, edit it however you like, and share the playlist after.
- 3. Lastly, we interviewed them on their testing experience.

## **Participant Overview**

- Participants: all of them usually plan and go for trips.
- Place: Lab